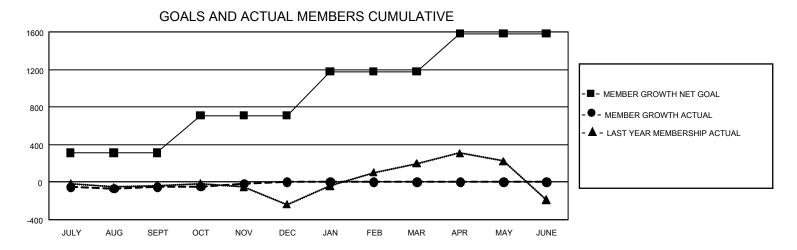

## GOALS AND ACTUAL NEW CLUBS CUMULATIVE

| DROPPED CLUBS: 1 |     | 283 CLUBS OF 682 ADDED 1<br>OR MORE NEW MEMBERS | GENDER DISTRIBUTION                 |                |  |
|------------------|-----|-------------------------------------------------|-------------------------------------|----------------|--|
|                  |     |                                                 | MALE                                | 9,827 (62.06%) |  |
|                  |     |                                                 | FEMALE                              | 6,003 (37.91%) |  |
| DROPPED MEMBERS  |     |                                                 | NON BINARY                          | 0 (0.00%)      |  |
| DECEASED         | 113 |                                                 | PREFER NOT TO ANSWER                | 4 (0.03%)      |  |
| CLUB CANCELLED   | 0   |                                                 | TOTAL FAMILY UNIT MEMBERS           | 3,027          |  |
| OTHER            | 653 | CLICK HERE FOR                                  | ,                                   |                |  |
| TOTAL            | 766 | CUMULATIVE MEMBERSHIP DATA                      | FAMILY MEMBERS PAYING HALF DUES 1,5 |                |  |