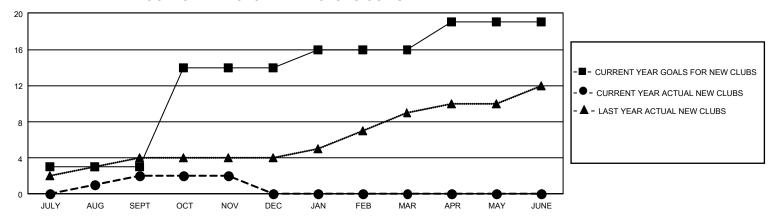

## GOALS AND ACTUAL NEW CLUBS CUMULATIVE

| DROPPED CLUBS: 1 |     | 283 CLUBS OF 682 ADDED 1<br>OR MORE NEW MEMBERS | GENDER DISTRIBUTION                 |                |  |
|------------------|-----|-------------------------------------------------|-------------------------------------|----------------|--|
|                  |     |                                                 | MALE                                | 9,827 (62.06%) |  |
|                  |     |                                                 | FEMALE                              | 6,003 (37.91%) |  |
| DROPPED MEMBERS  |     |                                                 | NON BINARY                          | 0 (0.00%)      |  |
| DECEASED         | 113 |                                                 | PREFER NOT TO ANSWER                | 4 (0.03%)      |  |
| CLUB CANCELLED   | 0   |                                                 | TOTAL FAMILY UNIT MEMBERS           | 3,027          |  |
| OTHER            | 653 | CLICK HERE FOR                                  | ,                                   |                |  |
| TOTAL            | 766 | CUMULATIVE MEMBERSHIP DATA                      | FAMILY MEMBERS PAYING HALF DUES 1,5 |                |  |